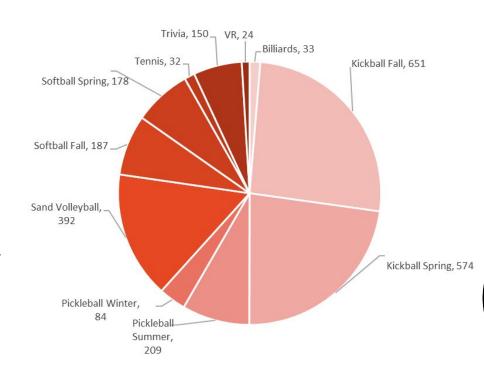

#### **Community Metrics at a Glance**

- → 2,514 player registrations
- → All sports had their largest season yet
- → 85% LGBTQIA+
- → 55% Men
- → 37% Women
- → 8% Nonbinary/prefer to self describe/another gender
- → 4% Transgender
- → 94% Cisgender