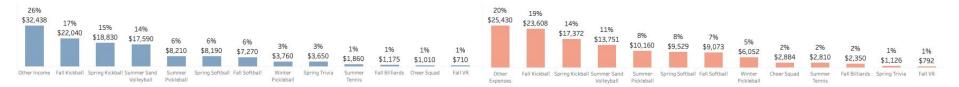

| Income Detail                |                                    |          | Expenses Detail      |                                                                                                                                       |                                                                                                                                                                                                                                                                                                                                                                                                                                                                                                                                                                                                                                                                                                                                                                                                                                                                                                                                                                                                                                                                                                                                                                                                                                                                                                                                                                                                                                                                                                                                                                                                                                                                                                                                                                                                                                                                                                                                                                                                                                                                                                                                |
|------------------------------|------------------------------------|----------|----------------------|---------------------------------------------------------------------------------------------------------------------------------------|--------------------------------------------------------------------------------------------------------------------------------------------------------------------------------------------------------------------------------------------------------------------------------------------------------------------------------------------------------------------------------------------------------------------------------------------------------------------------------------------------------------------------------------------------------------------------------------------------------------------------------------------------------------------------------------------------------------------------------------------------------------------------------------------------------------------------------------------------------------------------------------------------------------------------------------------------------------------------------------------------------------------------------------------------------------------------------------------------------------------------------------------------------------------------------------------------------------------------------------------------------------------------------------------------------------------------------------------------------------------------------------------------------------------------------------------------------------------------------------------------------------------------------------------------------------------------------------------------------------------------------------------------------------------------------------------------------------------------------------------------------------------------------------------------------------------------------------------------------------------------------------------------------------------------------------------------------------------------------------------------------------------------------------------------------------------------------------------------------------------------------|
| Season                       | Category                           |          | Season               | Category                                                                                                                              |                                                                                                                                                                                                                                                                                                                                                                                                                                                                                                                                                                                                                                                                                                                                                                                                                                                                                                                                                                                                                                                                                                                                                                                                                                                                                                                                                                                                                                                                                                                                                                                                                                                                                                                                                                                                                                                                                                                                                                                                                                                                                                                                |
| Winter<br>Pickleball         | Registration Fees                  | \$3,760  | B: 11 1 11           | Shirts Court Rental Events & Equipment Stonewall National Fees (Registration & In                                                     |                                                                                                                                                                                                                                                                                                                                                                                                                                                                                                                                                                                                                                                                                                                                                                                                                                                                                                                                                                                                                                                                                                                                                                                                                                                                                                                                                                                                                                                                                                                                                                                                                                                                                                                                                                                                                                                                                                                                                                                                                                                                                                                                |
| Spring<br>Kickball           | Registration Fees                  | \$18,830 | Spring<br>Kickball   | LeagueApps Fees Shirts Shirts Field Rental Events & Equipment Stonewall National Fees (Registration & In                              |                                                                                                                                                                                                                                                                                                                                                                                                                                                                                                                                                                                                                                                                                                                                                                                                                                                                                                                                                                                                                                                                                                                                                                                                                                                                                                                                                                                                                                                                                                                                                                                                                                                                                                                                                                                                                                                                                                                                                                                                                                                                                                                                |
| Spring Trivia                | Registration Fees                  | \$3,650  | Spring Trivia        | LeagueApps Fees Events & Equipment Stonewall National Fees (Registration & In                                                         |                                                                                                                                                                                                                                                                                                                                                                                                                                                                                                                                                                                                                                                                                                                                                                                                                                                                                                                                                                                                                                                                                                                                                                                                                                                                                                                                                                                                                                                                                                                                                                                                                                                                                                                                                                                                                                                                                                                                                                                                                                                                                                                                |
| Spring<br>Softball           | Registration Fees                  | \$8,190  | Spring<br>Softball   | LeagueApps Fees<br>Trivia Cups<br>Shirts<br>Field Rental<br>Events & Equipment                                                        |                                                                                                                                                                                                                                                                                                                                                                                                                                                                                                                                                                                                                                                                                                                                                                                                                                                                                                                                                                                                                                                                                                                                                                                                                                                                                                                                                                                                                                                                                                                                                                                                                                                                                                                                                                                                                                                                                                                                                                                                                                                                                                                                |
| Summer<br>Pickleball         | Registration Fees                  | \$8,210  | Summer               | Stonewall National Fees (Registration & In<br>LeagueApps Fees<br>Shirts<br>Court Rental                                               |                                                                                                                                                                                                                                                                                                                                                                                                                                                                                                                                                                                                                                                                                                                                                                                                                                                                                                                                                                                                                                                                                                                                                                                                                                                                                                                                                                                                                                                                                                                                                                                                                                                                                                                                                                                                                                                                                                                                                                                                                                                                                                                                |
| Summer<br>Tennis             | Registration Fees                  | \$1,860  | Pickleball<br>Summer | Events & Equipment<br>Stonewall National Fees (Registration & In<br>LeagueApps Fees<br>Court Rental                                   | \$2,528                                                                                                                                                                                                                                                                                                                                                                                                                                                                                                                                                                                                                                                                                                                                                                                                                                                                                                                                                                                                                                                                                                                                                                                                                                                                                                                                                                                                                                                                                                                                                                                                                                                                                                                                                                                                                                                                                                                                                                                                                                                                                                                        |
| Summer<br>Sand<br>Volleyball | Registration Fees                  | \$17,590 | Tennis               | Events & Equipment<br>Stonewall National Fees (Registration & In<br>LeagueApps Fees<br>Shirts                                         | \$211                                                                                                                                                                                                                                                                                                                                                                                                                                                                                                                                                                                                                                                                                                                                                                                                                                                                                                                                                                                                                                                                                                                                                                                                                                                                                                                                                                                                                                                                                                                                                                                                                                                                                                                                                                                                                                                                                                                                                                                                                                                                                                                          |
|                              | Registration Fees                  | \$22,040 | C                    | Court Rental Events & Equipment Stonewall National Fees (Registration & In LeaqueApps Fees                                            |                                                                                                                                                                                                                                                                                                                                                                                                                                                                                                                                                                                                                                                                                                                                                                                                                                                                                                                                                                                                                                                                                                                                                                                                                                                                                                                                                                                                                                                                                                                                                                                                                                                                                                                                                                                                                                                                                                                                                                                                                                                                                                                                |
| Fall Billiards               | Registration Fees                  | \$1,175  | Fall Kickball        | Shirts<br>Field Rental<br>Events & Equipment<br>Stonewall National Fees (Registration & In<br>LeaqueApps Fees                         |                                                                                                                                                                                                                                                                                                                                                                                                                                                                                                                                                                                                                                                                                                                                                                                                                                                                                                                                                                                                                                                                                                                                                                                                                                                                                                                                                                                                                                                                                                                                                                                                                                                                                                                                                                                                                                                                                                                                                                                                                                                                                                                                |
| Fall Softball                | Registration Fees                  | \$7,270  | Fall Billiards       | Shirts<br>Events & Equipment<br>Stonewall National Fees (Registration & In<br>LeagueApps Fees                                         |                                                                                                                                                                                                                                                                                                                                                                                                                                                                                                                                                                                                                                                                                                                                                                                                                                                                                                                                                                                                                                                                                                                                                                                                                                                                                                                                                                                                                                                                                                                                                                                                                                                                                                                                                                                                                                                                                                                                                                                                                                                                                                                                |
| Fall VR                      | Registration Fees                  | \$710    | Fall Softball        | Venue Rental<br>Shirts<br>Field Rental<br>Events & Equipment                                                                          | \$4,800                                                                                                                                                                                                                                                                                                                                                                                                                                                                                                                                                                                                                                                                                                                                                                                                                                                                                                                                                                                                                                                                                                                                                                                                                                                                                                                                                                                                                                                                                                                                                                                                                                                                                                                                                                                                                                                                                                                                                                                                                                                                                                                        |
| Cheer Squad                  | Registration Fees + Shirt<br>Sales | \$1,010  | Fall VR              | Stonewall National Fees (Registration & In<br>LeagueApps Fees<br>Events & Equipment<br>Stonewall National Fees (Registration & In     | The state of the s |
| Other<br>Income              |                                    | \$790    | Cheer Squad          | LeagueApps Fees<br>Venue Rental<br>Shirts<br>Events & Equipment<br>Stonewall National Fees (Registration & In.                        | \$651<br>\$145                                                                                                                                                                                                                                                                                                                                                                                                                                                                                                                                                                                                                                                                                                                                                                                                                                                                                                                                                                                                                                                                                                                                                                                                                                                                                                                                                                                                                                                                                                                                                                                                                                                                                                                                                                                                                                                                                                                                                                                                                                                                                                                 |
|                              | National Tournament<br>Fundraising | \$1,683  | Other<br>Expenses    | LeaqueApps Fees Community Donations & Events Stonewall National Fees (Sponsorships & D. External Consulting Leadership Board Expenses |                                                                                                                                                                                                                                                                                                                                                                                                                                                                                                                                                                                                                                                                                                                                                                                                                                                                                                                                                                                                                                                                                                                                                                                                                                                                                                                                                                                                                                                                                                                                                                                                                                                                                                                                                                                                                                                                                                                                                                                                                                                                                                                                |
|                              | Sponsorships                       | \$29,966 |                      | Marketing Materials<br>National Tournament<br>Operating Expenses & Events                                                             |                                                                                                                                                                                                                                                                                                                                                                                                                                                                                                                                                                                                                                                                                                                                                                                                                                                                                                                                                                                                                                                                                                                                                                                                                                                                                                                                                                                                                                                                                                                                                                                                                                                                                                                                                                                                                                                                                                                                                                                                                                                                                                                                |